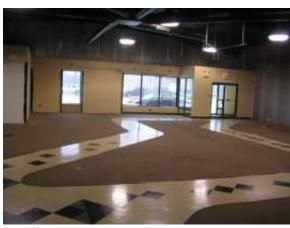

This is a one-story insulated sheet metal retail/commercial building, which according to the appraisal contains 7,021 Sq. Ft., divided into a 5,000 sq. ft. showroom, and a 2,000 sq. ft. shop/service area. The retail showroom has a carpeted and terrazzo tile floor, wood panel/drywall walls, and a 25-30 open stud ceiling. There are four offices, a service counter area, parts/retail counter, break room, and three half baths.

## DK REALTY PARTNERS, LLC

Building & Lot

Dock Overhead

Electric Sign

Kitchen

Office Area

Retail

Shop Area