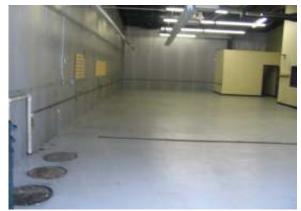

Located at the rear of the building is the shop/service area. It is finished with painted concrete floors, metal walls, overhead drive-in door, and open stud ceiling.

The property contains one rooftop commercial GFA/CAC unit servicing the retail space, a separate GFA/CAC unit servicing the office area, and two ceiling hung GFA units servicing the shop area, as well as 30 gallon hot water heater servicing the building.

## DK REALTY PARTNERS, LLC

Building & Lot

Dock Overhead

Electric Sign

Kitchen

Office Area

Retail

Shop Area