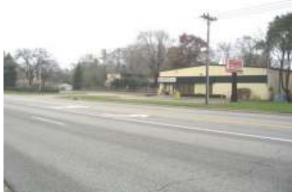

This is a one-story insulated sheet metal retail/commercial building, which according to the appraisal contains 7,021 Sq. Ft., divided into a 5,000 sq. ft. showroom, and a 2,000 sq. ft. shop/service area. The retail showroom has a carpeted and terrazzo tile floor, wood panel/drywall walls, and a 25-30 open stud ceiling. There are four offices, a service counter area, parts/retail counter, break room, and three half baths.

Located at the rear of the building is the shop/service area. It is finished with painted concrete floors, metal walls, overhead drive-in door, and open stud ceiling.

The property contains one rooftop commercial GFA/CAC unit servicing the retail space, a separate GFA/CAC unit servicing the office area, and two ceiling hung GFA units servicing the shop area, as well as 30 gallon hot water heater servicing the building.