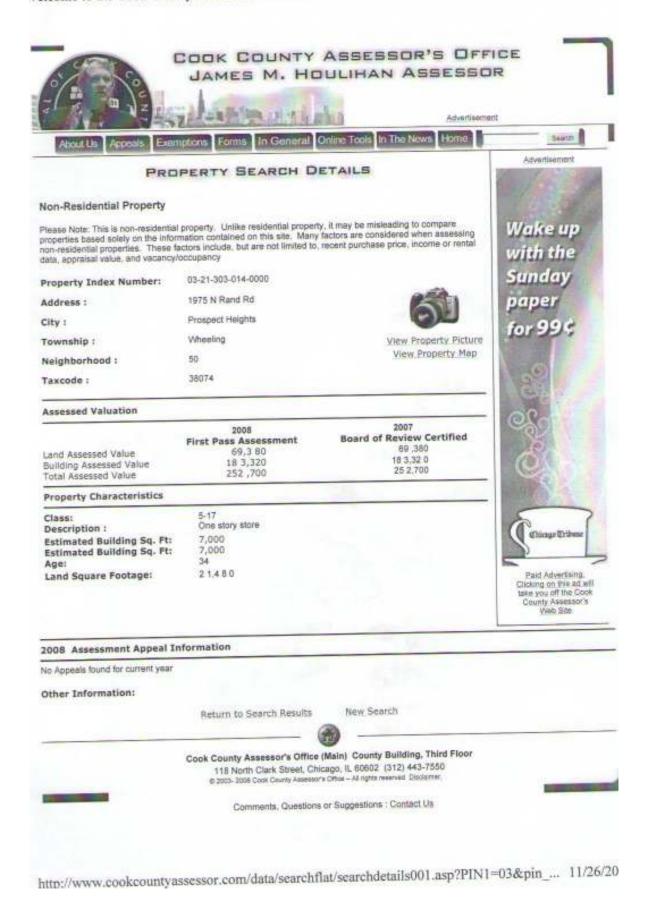

## PROPERTY SEARCH DETAILS

#### Non-Residential Property

Please Note: This is non-residential property. Unlike residential property, it may be misleading to compare properties based solely on the information contained on this site. Many factors are considered when assessing non-residential properties. These factors include, but are not limited to, recent purchase price, income or rental data, appraisal value, and vacancy/occupancy.

Property Index Number: 03-21-303-025-0000

Address: 1975 N Rand Rd

City: Prospect Heights

Township: Wheeling

Neighborhood: 50

Taxcode : 38074

#### Assessed Valuation

2008 2007

First Pass Assessment Board of Review Certified

 Land Assessed Value
 34,480
 34,880

 Building Assessed Value
 2,650
 2,650

 Total Assessed Value
 37,130
 37,130

#### **Property Characteristics**

Class: 5-9

Description : Commercial minor improvements

Age: 22 Land Square Footage: 10, 6.7.5

Paid Advertising, Clicking on this ad will take you off the Cook County Assessor's Web Site