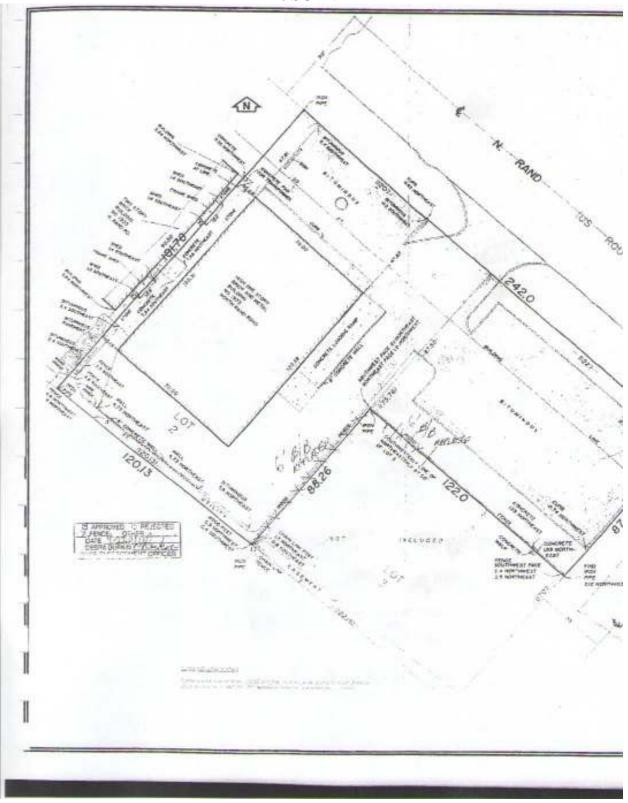

## III. SURVEY

## I. PROPERTY/NEIGHBOHOOD DESCRIPTION

<u>SITE:</u> <u>Per Appraisal</u>: 03-21-303-014; 120' x 182'; 21,814 square feet.

03-21-303-025; 122' x 87.5'; 10,675 square feet.

Total = 32,489 square feet.

**BUILDING:** 