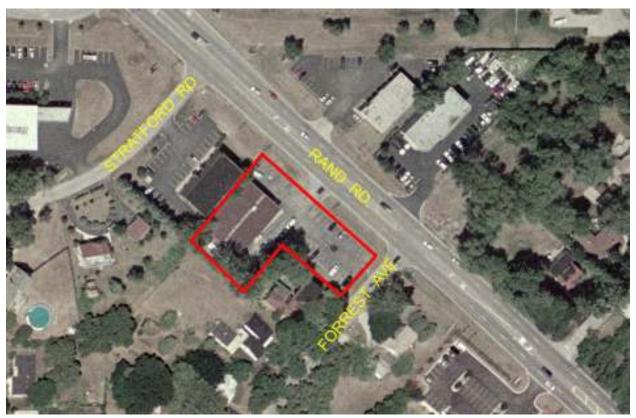

## I. PROPERTY/NEIGHBOHOOD DESCRIPTION

<u>SITE:</u> <u>Per Appraisal</u>: 03-21-303-014; 120' x 182'; 21,814 square feet.

03-21-303-025; 122' x 87.5'; 10,675 square feet.

Total = 32,489 square feet.

**BUILDING:** 

**PARKING:** There are approximately 10 parking spaces located in the front of the shop,

and an additional 20 spaces in the adjoining parking lot.

**ZONING:** B-3; Business District per Village of Arlington Heights.

**TRAFFIC** 

**COUNT:** 27,300 vehicles per day.

## **NEIGHBORHOOD:**

The subject property is located in an older established residential and commercial community in Arlington Heights, Illinois. The commercial areas are improved predominantly with one and two-story brick buildings containing approximately 2,000 to 10,000 square feet. These buildings are occupied by a wide variety of local merchants, restaurants, professional offices and national retail chains. The surrounding residential areas are mainly improved with a variety of single family homes and smaller apartment buildings. Public transportation in the community includes the Metra Northwest Line and Pace bus lines along the main arterial streets. I-94 Expressway is approximately 6 miles southeast of the property and easily accessible via Rand Road.