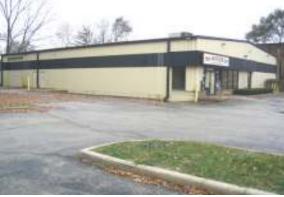

This is a one-story insulated sheet metal retail/commercial building, which according to the appraisal contains 7,021 Sq. Ft., divided into a 5,000 sq. ft. showroom, and a 2,000 sq. ft. shop/service area. The retail showroom has a carpeted and terrazzo tile floor, wood panel/drywall walls, and a 25-30 open stud ceiling. There are four offices, a service counter area, parts/retail counter, break room, and three half baths.

Located at the rear of the building is the shop/service area. It is finished with painted concrete floors, metal walls, overhead drive-in door, and open stud ceiling.

The property contains one rooftop commercial GFA/CAC unit servicing the retail space, a separate GFA/CAC unit servicing the office area, and two ceiling hung GFA units servicing the shop area, as well as 30 gallon hot water heater servicing the building.