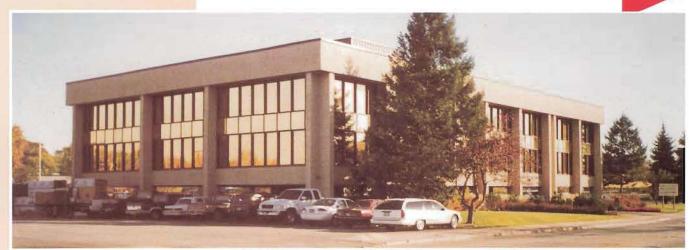

## 500 W. Central Road, Mount Prospect, Illinois

LOT SIZE: SCHEDULED GROSS INCOME: OPERATING EXPENSE: ZONING: REAL ESTATE TAXES (1998): SCHEDULED NET INCOME: 34,270 sq. ft. \$317,200.00 \$100,719.00 I-1 Light Industrial District \$50,000.00 \$166,481.00

## **PROPERTY DESCRIPTION:**

Improvements consist of a modern two-story elevator office building built in 1971, containing a total gross leasable area of 24,400 sq. ft. Construction includes concrete; steel and glass; flat built-up composition roof; gas-fired forced-air heating system; and roof-mounted cooling units. Lighted, on-site, asphalt-paved parking is available for 71 vehicles.

## LOCATION:

The property is strategically located at the northwest corner of Central Road and Northwest Highway in Chicago's northwest suburban "Golden Corridor", which offers excellent accessibility to the metropolitan expressway system and is conveniently located near the Metra commuter line.