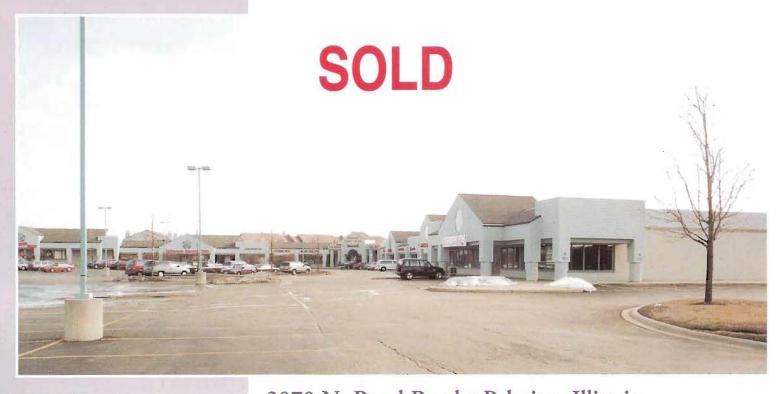

## **PROPERTY DESCRIPTION:**

Improvements consist of a modern one-story multi-tenanted 35,056 sq. ft. retail center, containing 17 units ranging in size from 989 sq. ft. to 5,040 sq. ft. Amenities include attractive facade, professional landscaping, newer parking lot (148 spaces), as well as newer roofs. The property is well-maintained and offers an astute investor tremendous upside potential. All units are leased on a net-basis with tenants paying their proportionate share of real estate taxes, common area expenses and management. Included in the 5.95 acres are two outlots: Lot #1 (Rand Road access) 13,942 sq. ft., and Lot #2 (Hicks Road access) 14,972 sq. ft.

## LOCATION:

Ideally located at the southeast corner of Rand and Hicks Road, in an area experiencing tremendous growth and construction, as well as 32,000 vehicles daily as an average traffic count.

Above information is subject to verification and no liability for errors or omissions is assumed. Prices subject to change and listing withdrawn without notice.