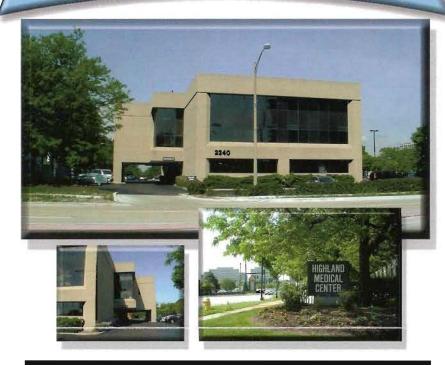

## Highland Medical Center - Unit 370 2340 Highland Ave., Lombard, Illinois 60148

**PROPERTY DESCRIPTION:** Immaculate and attractive 2350 s.f. medical office suite located on third floor of Upscale 43,500 s.f. "medical only" specialty building. The building is a beautiful precast and stone finish located on 165 feet of Highland Ave. frontage. The first floor of the building houses an upscale commercial pharmacy, commercial clinical lab and a beautiful 3 story atrium planter illuminated by 2 acrylic sky-lights with balcony's on each floor overlooking the atrium. The building sits on 88,700 s.f. of land located on the corner of Highland Ave. and Janata Blvd. with parking for 168 vehicles. Easy access from both directions on Highland with a left hand turn lane.