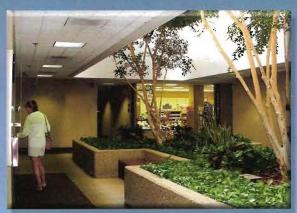

## Highland Medical Center - Unit 370 2340 Highland Ave., Lombard, Illinois 60148

**PROPERTY DESCRIPTION:** Immaculate and attractive 2350 s.f. medical office suite located on third floor of Upscale 43,500 s.f. "medical only" specialty building. The building is a beautiful precast and stone finish located on 165 feet of Highland Ave. frontage. The first floor of the building houses an upscale commercial pharmacy, commercial clinical lab and a beautiful 3 story atrium planter illuminated by 2 acrylic sky-lights with balcony's on each floor overlooking the atrium. The building sits on 88,700 s.f. of land located on the corner of Highland Ave. and Janata Blvd. with parking for 168 vehicles. Easy access from both directions on Highland with a left hand turn lane.