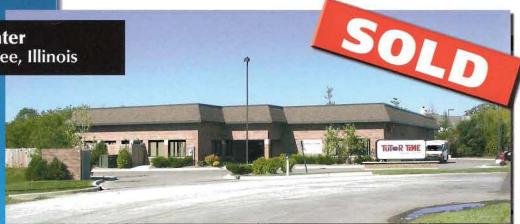

## **Tutor Time Child Care Center** 850 E. Main Street, East Dundee, Illinois

- Lot Size: 1.16 acres / 235 feet on Main Street
- Zoning: Central Business District
- PIN: 03-26-228-004
- Annual Income: \$181,400.00
- Offering Price: \$2,350,000.00

office buildings containing 10,000 sq.ft., which were completed in 2002. Interior finishes includes a vestibule, reception area, sprinkler room, eight

classrooms, private office, laundry room, food preparation room, kitchen / lounge, playroom and eleven bathrooms. Each property also includes an